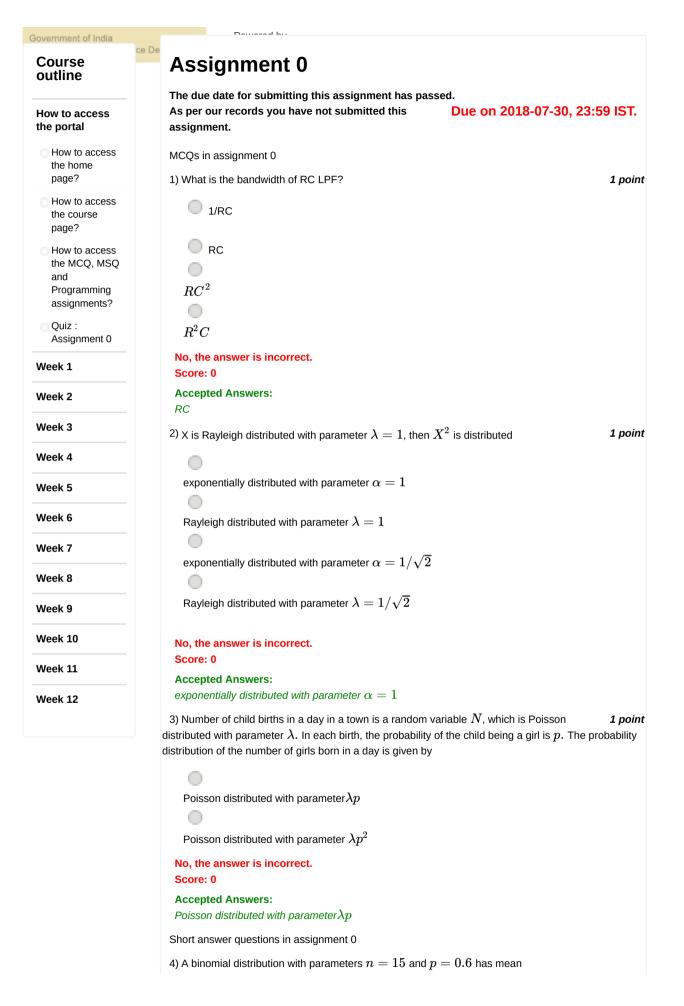

| Х                         |                            |        |                |          |             |                 |
|---------------------------|----------------------------|--------|----------------|----------|-------------|-----------------|
| NPTEL                     |                            |        |                | r        | eviewer3@nj | ptel.iitm.ac.in |
| Courses » Principle       | es of Digital Communicatio | ns     |                |          |             |                 |
|                           | Announcements              | Course | Ask a Question | Progress | Mentor      | FAQ             |
| Unit 1 - Ho<br>access the |                            |        |                |          |             |                 |





|                                                               | -       |  |  |      |
|---------------------------------------------------------------|---------|--|--|------|
| No, the answer is incorrect.                                  |         |  |  |      |
| Score: 0                                                      |         |  |  |      |
| Accepted Answers:                                             |         |  |  |      |
| (Type: Numeric) 9                                             |         |  |  |      |
| (Type: String) 9.0                                            |         |  |  |      |
|                                                               |         |  |  | 1 pc |
|                                                               |         |  |  |